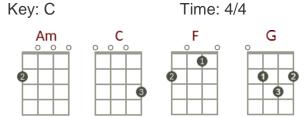

## Friday I'm In Love

(Robert Smith)



Artists: The Cure

(Strum D Du uDu)

Intro: [C] [F] [C] [G] [Am] [F] [C] [G] x2

[C] I don't care if [F] Monday's blue, [C] Tuesday's grey and [G] Wednesday too [Am] Thursday I don't [F] care about you it's [C] Friday I'm in [G] love

[C] Monday you can [F] fall apart, [C] Tuesday Wednesday [G] break my heart [Am] Thursday doesn't [F] even start it's [C] Friday I'm in [G] love

[F] Saturday [G] wait and [Am] Sunday always [F] comes too late But [C] Friday never [G] hesitate

[C] I don't care if [F] Monday's black, [C] Tuesday Wednesday [G] heart attack [Am] Thursday never [F] looking back it's [C] Friday I'm in [G] love

[C] [F] [C] [G] [Am] [F] [C] [G]

[C] Monday you can [F] hold your head, [C] Tuesday Wednesday [G] stay in bed Or [Am] Thursday watch the [F] walls instead it's [C] Frid